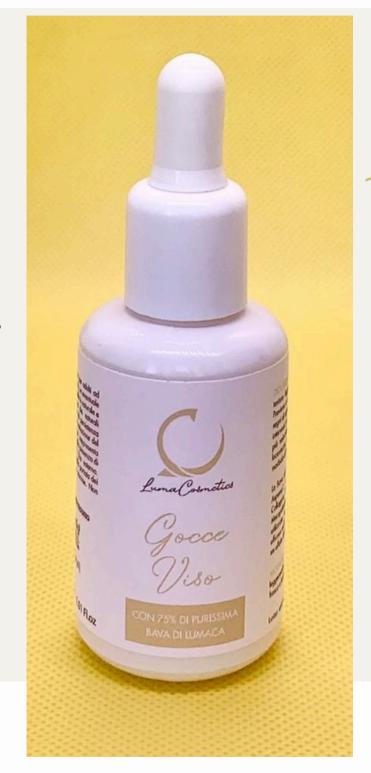

# Pure Snail Slime Face Drops

Snail Secretion Filtrate is extracted from the "Helix Aspersa" snail for cosmetic use. Naturally rich in Allantoin, Collagen, Elastin, Glycolic Acid, Lactic Acid, Mucopolysaccharides, and Vitamins A, C, E, B1, and B6, Snail Secretion Filtrate is a key ingredient in anti-aging products, particularly for addressing sagging skin. Its film-forming, healing, and regenerative properties make it highly effective in combating expression lines.

This lightweight serum or elixir is ideal for the face, neck, and décolleté. It prevents signs of skin aging, wrinkles, loss of elasticity, dryness, and discoloration.

Perfect for post-surgical procedures to accelerate tissue healing and regeneration. It has a wrinkle-filling effect, adds radiance, and evens out skin tone, leaving it feeling fresh and soft.

**Enriched** with:

Hydrolyzed Collagen: Used as an anti-aging and anti-wrinkle agent, it also has a toning effect.

Sodium Hyaluronate: The sodium salt of hyaluronic acid, it provides anti-aging benefits and gives the skin firmness.

HOW TO USE: Apply the serum  $m\phi$  rning and night after cleansing the face with a gentle massage. Your skin will feel refreshed and radiant."