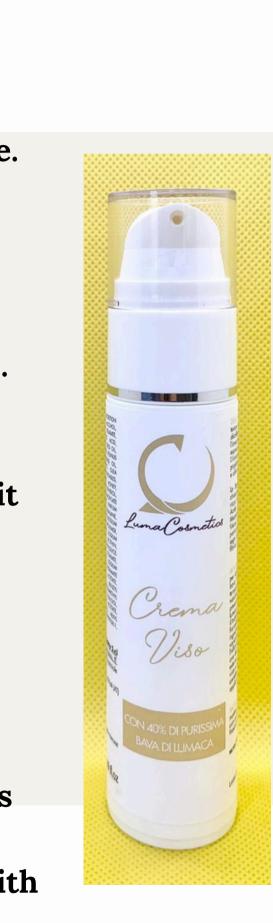

# Face Cream

Snail Secretion Filtrate is extracted from "Helix Aspersa" snails for cosmetic use. It is naturally rich in Allantoin, Collagen, Elastin, Glycolic Acid, Lactic Acid, Mucopolysaccharides, and Vitamins A-C-E-B1-B6. It is used in anti-aging products, especially for sagging skin. It has a film-forming, healing, and regenerating effect, particularly effective in combating expression lines. CHARACTERISTICS: A lightweight cream indicated for face, neck, and décolleté. It prevents signs of skin aging: wrinkles, loss of elasticity, dryness, and discoloration. Enriched with:

- SHEA BUTTER: Thanks to its emollient, toning, and antioxidant properties, it gives the skin radiance and well-being.
- LIPOSOMAL HYALURONIC ACID: A functional hyaluronic acid capable of retaining water molecules. In liposomal form, this acid is able to penetrate through the lipid protective layer of the dermis and act in the deeper parts, maintaining constant hydration.
- **FUNC**TIONAL TRIPEPTIDE: Helps to stimulate collagen synthesis.
- GLYCOSAMINOGLYCANS: Polysaccharides that help stimulate the synthesis of collagen and elastin, contributing to cell renewal.

HOW TO USE: Apply the cream morning and evening after cleansing the face with a gentle massage. The skin will be fresh and luminous.