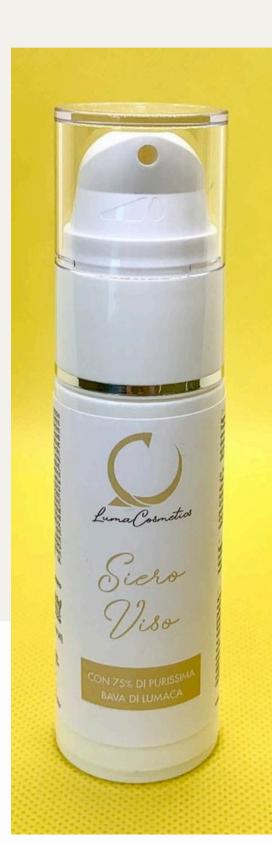

# Face Serum

Snail Secretion Filtrate is extracted from the "Helix Aspersa" snail for cosmetic use. Naturally rich in Allantoin, Collagen, Elastin, Glycolic Acid, Lactic Acid, Mucopolysaccharides, and Vitamins A, C, E, B1, and B6, Snail Secretion Filtrate is a key ingredient in anti-aging products, particularly for addressing sagging skin. Its film-forming, healing, and regenerative properties make it highly effective in combating expression lines.FEATURES: This lightweight serum is suitable for the face, neck, and décolleté. It prevents signs of skin aging, such as wrinkles, loss of elasticity, dryness, and discoloration. Perfect for post-surgical procedures to accelerate tissue healing and regeneration.Enriched with:

- Collagen: Used as an anti-aging and anti-wrinkle agent, it also has a toning effect.
- Elastin: Improves skin firmness and provides hydration and protection.
- Vegetable Unsaponifiables: [You may need to specify which vegetable unsaponifiables are included for a more accurate translation]
- Vitamin E: Provides antioxidant protection for the skin.
- HOW TO USE: Apply the serum morning and evening after cleansing the face with a gentle massage. Your skin will feel refreshed and luminous."