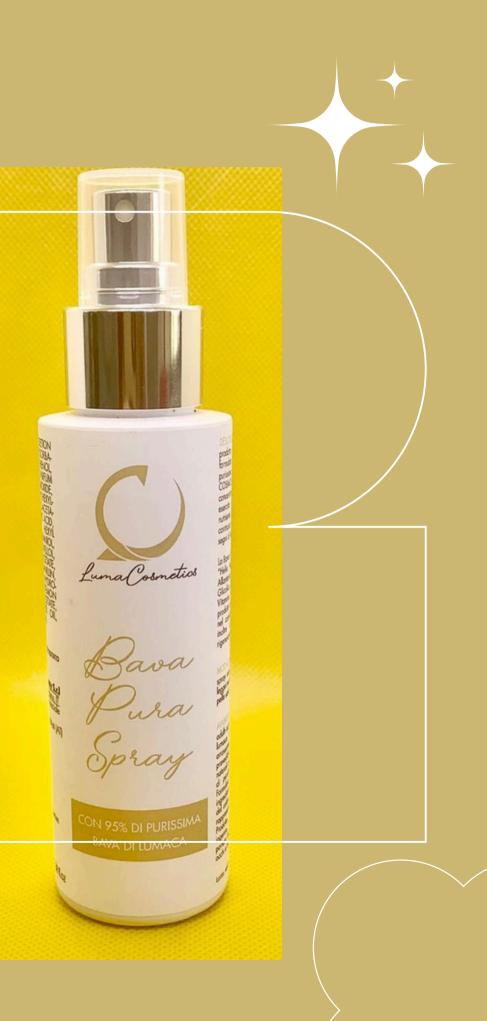

## Pure Snail Slime Spray

Snail slime is extracted from "Helix Aspersa" snails for cosmetic use. Snail slime is naturally rich in Allantoin, Collagen, Elastin, Glycolic Acid, Lactic Acid, Mucopolysaccharides, Vitamins A-C-E-B1-B6. It is used in anti-aging products, in case of tissue relaxation. It has a film-forming, healing and regenerating effect, particularly effective in combating expression wrinkles.

FEATURES: extraordinary cosmetic product with a resolutive action formulated with a maximum percentage of pure snail slime. It exerts an intense protective and moisturizing action. When applied regularly, it prevents signs of premature skin aging: wrinkles, loss of elasticity, dryness, and discoloration. It is particularly suitable for delicate and stressed skin, where it soothes redness and provides relief.

HOW TO USE: dispense the product on the areas of the face and body to be treated, massage gently to facilitate absorption. Repeat the treatment morning and evening after cleansing the face and before applying serum and face cream. Avoid contact with eyes and mucous membranes. Do not apply to damaged skin.